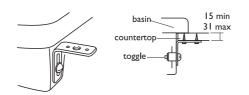

### **Special notes**

Also available without overflow to special order (white only) For fixing to square edged countertops with securing clips provided. Joint sealed with waterproof sealant (not supplied)