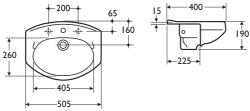

#### Illustrated

S2441 Profile 51cm washbasin with central taphole

S7300 Millenia 1/2in monoblock mixer with non-return valves and 11/4in pop-up waste, body only

\$8000 Millenia metal handles

**S8910** 1<sup>1</sup>/<sub>4</sub>in plastic bottle trap with 75mm

#### **Options**

\$2440 Profile 51cm with 2 tapholes at 20cm centres.