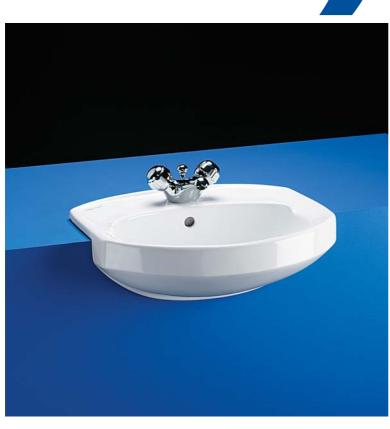

# profile semi-countertop

Practical and versatile vanity washbasin for use in fitted furniture or countertops.

Profile washbasin is available in single or 2 taphole versions, both with integral overflow.

#### Illustrated

S2441 Profile 51cm washbasin with central taphole

S7300 Millenia 1/2in monoblock mixer with non-return valves and 11/4in pop-up waste, body only

\$8000 Millenia metal handles

**S8910** 1<sup>1</sup>/<sub>4</sub>in plastic bottle trap with 75mm